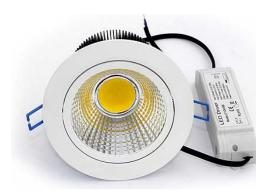

# LED Gimbal Downlight PFD138G-20W COB series

### **Description**

The PFD138G series gimbal downlights are high power COB LED fittings with 180 degree rotation. Designed with excellent thermal properties and supplied with external LED driver module for connection to ac mains supply.

#### **Specifications**

| Model                 | Power (W) | сст°к         | Total Flux (lm) | CRI (Ra) | Beam Angle |
|-----------------------|-----------|---------------|-----------------|----------|------------|
| PFD138G-20WCOB-CW-xx  |           | 6000K ~ 6500K | 1900            |          |            |
| PFD138G-20WCOB-NAW-xx | 20W       | 4000K ~ 4500K | 1850            | >82      | 30/50°     |
| PFD138G-20WCOB-WW-xx  |           | 2800K ~ 3200K | 1800            |          |            |