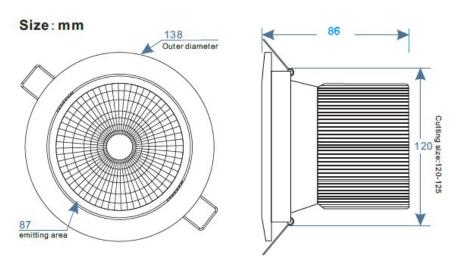

ellent thermal properties and supplied with external LED driver module for connection to ac mains supply.

#### **Specifications**

| Model                 | Power (W) | сст°к         | Total Flux (lm) | CRI (Ra) | Beam Angle |
|-----------------------|-----------|---------------|-----------------|----------|------------|
| PFD138G-20WCOB-CW-xx  |           | 6000K ~ 6500K | 1900            |          |            |
| PFD138G-20WCOB-NAW-xx | 20W       | 4000K ~ 4500K | 1850            | >82      | 30/50°     |
| PFD138G-20WCOB-WW-xx  |           | 2800K ~ 3200K | 1800            |          |            |

Suffix: Bezel colour: W, S, B

Beam angle: 30° or 50°

Lens cover: Clear, Frosted, Centre frosted



Clear Glass



Frosted Glass Silver



Middle-frosted Glass White

## **Dimensions**