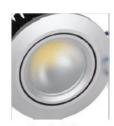

# LED Gimbal Downlight PFD138G-20W COB series

### **Description**

The PFD138G series gimbal downlights are high power COB LED fittings with 180 degree rotation. Designed with excellent thermal properties and supplied with external LED driver module for connection to ac mains supply.

Suffix: Bezel colour: W, S, B

Beam angle: 30° or 50°

Lens cover: Clear, Frosted, Centre frosted

Clear Glass

Frosted Glass Silver

Middle-frosted Glass White