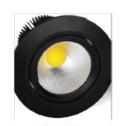

# LED Gimbal Downlight PFD138G-20W COB series

### **Description**

The PFD138G series gimbal downlights are high power COB LED fittings with 180 degree rotation. Designed with excellent thermal properties and supplied with external LED driver module for connection to ac mains supply.

Suffix: Bezel colour: W, S, B

Beam angle: 30° or 50°

Lens cover: Clear, Frosted, Centre frosted

Clear Glass

Frosted Glass Silver

Middle-frosted Glass White